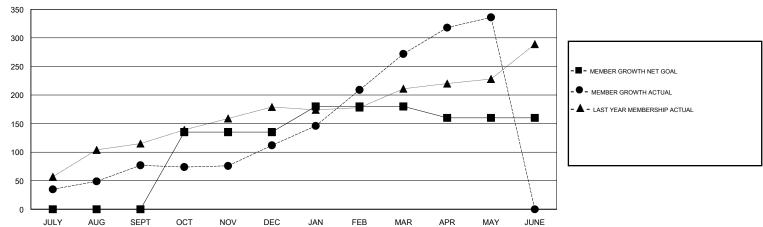

# GOALS AND ACTUAL MEMBERS CUMULATIVE

| DROPPED CLUBS: 0  DROPPED MEMBERS |     | 63 CLUBS OF 112 ADDED 1 OR MORE<br>NEW MEMBERS | GENDER DISTRIBUTION  MALE 3,042 (83.05%)  FEMALE 621 (16.95%)  Women Percentage Fiscal Year Goal: 7% |     |
|-----------------------------------|-----|------------------------------------------------|------------------------------------------------------------------------------------------------------|-----|
| DECEASED                          | 13  | CLICK HERE FOR CUMULATIVE                      | TOTAL FAMILY UNIT MEMBERS                                                                            | 857 |
| CLUB CANCELLED                    | 0   | MEMBERSHIP DATA                                |                                                                                                      | 400 |
| OTHER                             | 286 |                                                | FAMILY MEMBERS PAYING HALF DUES                                                                      | 488 |
| TOTAL                             | 299 |                                                |                                                                                                      |     |

### **LOCATION INDIA**

**GMT CA** 

|               | Club          | s         |               | Members               |                           |                         |                                              |
|---------------|---------------|-----------|---------------|-----------------------|---------------------------|-------------------------|----------------------------------------------|
|               | RESULTS FOR   | 2017-2018 |               | RESULTS FOR 2017-2018 |                           |                         |                                              |
| QUARTER       | NEW CLUB GOAL | NEW CLUBS | DROPPED CLUBS | QUARTER               | MEMBER GROWTH NET<br>GOAL | MEMBER GROWTH<br>ACTUAL | DROPPED MEMBERS ACTUAL (including transfers) |
| JULY/AUG/SEPT | 2             | 5         | 0             | JULY/AUG/SEPT         | 0                         | 218                     | 133                                          |
| OCT/NOV/DEC   | 2             | 2         | 0             | OCT/NOV/DEC           | 135                       | 84                      | 45                                           |
| JAN/FEB/MAR   | 1             | 3         | 0             | JAN/FEB/MAR           | 45                        | 217                     | 47                                           |
| APR/MAY/JUNE  | 0             | 4         | 0             | APR/MAY/JUNE          | -20                       | 140                     | 74                                           |