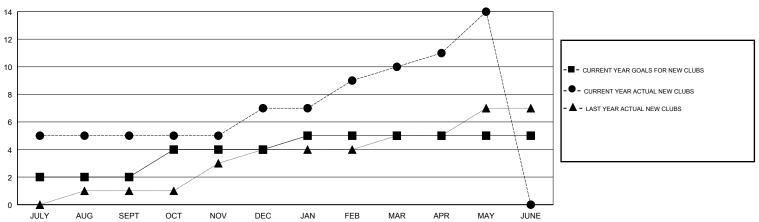

#### GOALS AND ACTUAL NEW CLUBS CUMULATIVE

### **LOCATION INDIA**

**GMT CA** 

|               | Club          | s         |               | Members               |                           |                         |                                              |
|---------------|---------------|-----------|---------------|-----------------------|---------------------------|-------------------------|----------------------------------------------|
|               | RESULTS FOR   | 2017-2018 |               | RESULTS FOR 2017-2018 |                           |                         |                                              |
| QUARTER       | NEW CLUB GOAL | NEW CLUBS | DROPPED CLUBS | QUARTER               | MEMBER GROWTH NET<br>GOAL | MEMBER GROWTH<br>ACTUAL | DROPPED MEMBERS ACTUAL (including transfers) |
| JULY/AUG/SEPT | 2             | 5         | 0             | JULY/AUG/SEPT         | 0                         | 218                     | 133                                          |
| OCT/NOV/DEC   | 2             | 2         | 0             | OCT/NOV/DEC           | 135                       | 84                      | 45                                           |
| JAN/FEB/MAR   | 1             | 3         | 0             | JAN/FEB/MAR           | 45                        | 217                     | 47                                           |
| APR/MAY/JUNE  | 0             | 4         | 0             | APR/MAY/JUNE          | -20                       | 140                     | 74                                           |